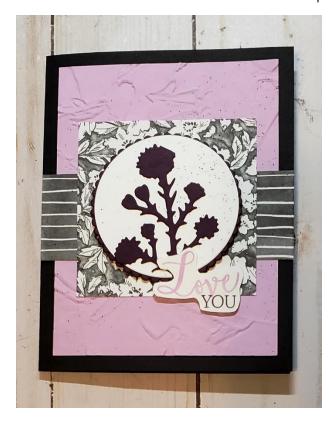

## Sale-a-bration Week I: Beautifully Penned Designer Series Paper Beautifully Penned Love You Card

## Measurements:

- Basic Black Cardstock: 8 1/2" x 5 1/2"
- Fresh Freesia Cardstock: 5" x 3 3/4"
- Blackberry Bliss Cardstock: 5 1/2" x 4 1/4"
- Basic White Cardstock:
  - o 3" x 3"
  - o 5 1/4" x 4"
- Beautifully Penned Designer Paper:
  - o 3" x 3"
  - o 13/4" x 4 1/4"

## Supply List:

- Beautifully Penned 12" X 12" Designer Series Paper -156630
- Create With Friends Photopolymer Stamp Set 156058
- Harvest Dies 156504
- Basic White 8-1/2" X II" Cardstock 159276
- Fresh Freesia 8-1/2" X II" Cardstock 155613
- Blackberry Bliss 8-1/2" X II" Cardstock 133675
- Basic Black 8-1/2" X II" Cardstock 12 1045
- Fresh Freesia Classic Stampin' Pad 155611
- Blackberry Bliss Classic Stampin' Pad 147092
- Basic Black Stampin' Write Marker 100082
- Mini Stampin; Cut & Emboss Machine 150673
- Painted Texture 3D Embossing Folder 154317
- Layering Circles Dies 151770
- Stampin' Seal 152813
- Multipurpose Liquid Glue 110755
- Stampin' Dimensionals 104430