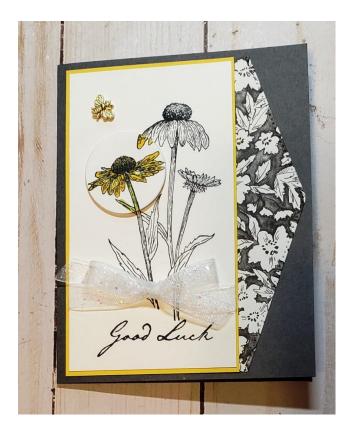

## Beautifully Penned Nature's Harvest Card

https://youtu.be/s\_)HTqEFZ5YM

Measurements:

- Basic Gray Cardstock: 4 1/4" x 11"
- Basic White Cardstock:
  - o 5¼"×4"
  - o 5° × 2 3/4"
- Daffodil Delight Cardstock: 5 I/8" x 2 7/8"
- Beautifully Penned Designer Paper: 51/8" x 2"

## Supply List

- Beautifully Penned 12" X 12" (30.5 X 30.5 Cm) Designer Series Paper - 156630
- Nature's Harvest Cling Stamp Set (English) 156495
- Layering Circles Dies 151770
- Basic Borders Dies 155558
- Basic Gray 8-1/2" X 11" Cardstock 121044
- Daffodil Delight 8-1/2" X 11" Cardstock 119683
- Basic White 8-1/2" X 11" Cardstock 159276
- Tuxedo Black Memento Ink Pad 132708
- Daffodil Delight Stampin' Blends Combo Pack 154883
- Old Olive Stampin' Blends Combo Pack 154892
- Soft Suede Stampin' Blends Combo Pack 154906
- Mini Stampin' Cut & Emboss Machine 150673
- Bumblebee Trinkets 155568
- White 3/8" Glittered Organdy Ribbon 156408
- Stampin' Seal 152813
- Multipurpose Liquid Glue 110755
- Stampin' Dimensionals 104430