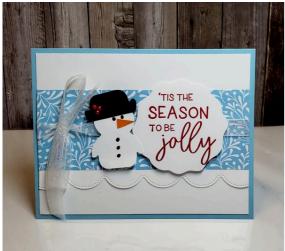

## Jolly Snowman Card

Stamps: Framed & Festive Cling Stamp Set 160888

Paper: Fitting Florets Designer Series Paper 161814, Balmy Blue Cardstock146982, Basic White Cardstock 159276, Basic Black Cardstock 121045, Pumpkin Pie Cardstock 105117

Ink: Real Red Classic Stampin' Pad 147084, Real Red Stampin' Blends Combo Pack 154899

Embellishment: Iridescent Pearl Basic Jewels 158987, White 3/8" Glittered Organdy Ribbon 156408, Stampin' Dimensionals 104430

Tools: Scalloped Contours Dies - 155560, Mini Stampin' Cut & Emboss Machine 150673, Stampin' Seal 152813, Multipurpose Liquid Glue 110755, Decorative Circle Punch 159174