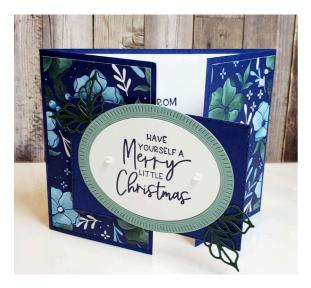

## Merry Little Christmas Card

Stamps: Framed & Festive Cling Stamp Set 160888, Framed Florets Stamp Set 161815

Paper: Fitting Florets Designer Series Paper 161814, Night Of Navy Cardstock 100867, Basic White Cardstock 159276, Soft Succulent Cardstock 155776, Evening Evergreen Cardstock 155574

Ink: Night Of Navy Classic Stampin' Pad 147110, Balmy Blue Blends 154830, Night of Navy Blends 154891

Embellishment: Iridescent Pearl Basic Jewels 158987, Stampin' Dimensionals 104430

Tools: Framed Floret Dies 160623, Mini Stampin' Cut & Emboss Machine 150673, Stampin' Seal 152813, Multipurpose Liquid Glue 110755