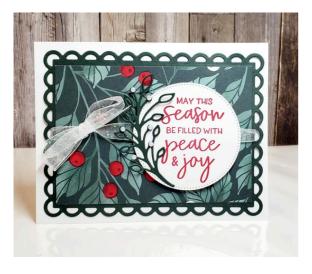

## Peace and Joy Card

Stamps: Framed & Festive Cling Stamp Set 160888

Paper: Fitting Florets Designer Series Paper 161814, Evening Evergreen Cardstock 155574, Basic White Cardstock 159276

Ink: Real Red Classic Stampin' Pad 147084, Real Red Stampin' Blends Combo Pack 154899

Embellishment: Iridescent Pearl Basic Jewels 158987, White 3/8" Glittered Organdy Ribbon 156408, Stampin' Dimensionals 104430

Tools: Framed Floret Dies 160623Scalloped Contours Dies - 155560, Stampin' Cut & Emboss Machine 149653, Stampin' Seal 152813, Multipurpose Liquid Glue 110755