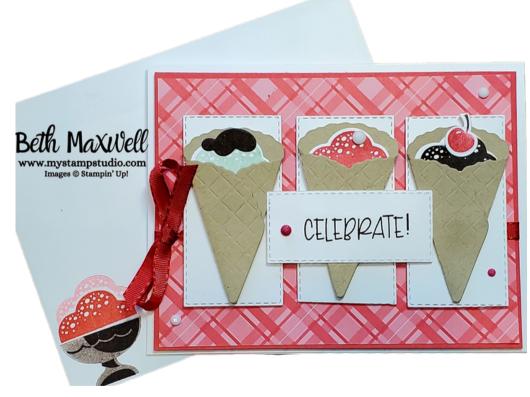

## Hump Day Lunch Break 3/15/23 Share a Milkshake Project Sheet

## Measurements

Thick White CS: 8-1/2" x 5-1/2" score @ 4-1/4"

Sweet Sorbet CS: 4" x 5.25"

DSP: 3-7/8" x 5-1/8"

Basic White CS: 1-1/2" x 2-3/4" (3), scraps for stamped images

Crumb Cake CS: 7-1/2" x 3" for cone dies

## Supplies available in my Online Store: https://bit.ly/3H7yjRF

Share A Milkshake Bundle (English) [160396] \$44.00

Early Espresso Classic Stampin' Pad [147114] \$8.00 Sweet Sorbet Classic Stampin' Pad [159216] \$8.00 Mint Macaron Classic Stampin' Pad [147106] \$8.00 2022-2024 In Color™ Designer Series Paper [159253] \$12.00 Basic White Thick Cardstock [159229] \$8.75 Basic White Cardstock [159276] \$10.25 Sweet Sorbet Cardstock [159268] \$9.25 Crumb Cake Cardstock [120953] \$9.25 Early Espresso Cardstock [119686] \$9.25 Real Red & Burlap Ribbon Combo Pack [160386] \$9.00 Opaque Adhesive Backed Gems [160412] \$8.00 Rectangle Stitched Dies [151820] \$35.00 Stampin' Dimensionals [104430] \$4.25 Multipurpose Liquid Glue [110755] \$4.00 Share A Milkshake Photopolymer Stamp Set [160394] \$19.00 Share A Milkshake Dies [160395] \$30.00