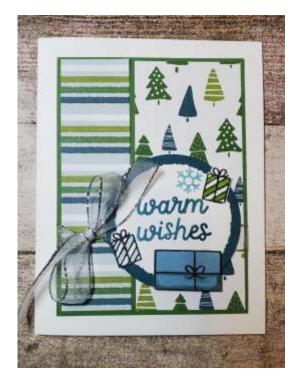

## Hump Day Lunch Break – Beary Cute Card

## Measurements

Thick White Cardstock: 5-1/2" x 8-1/2" Garden Green Cardstock: 3-1/2" x 4-3/4" Pretty Peacock Cardstock: 2-1/2" Circle Basic White Cardstock: 2-1/4" circle, scraps for Present images A Walk in the forest DSP: 4-5/8" x 1-1/4", 4-5/8" x 2"

## **Supplies**

Stamps: Beary Cute Photopolymer Stamp Set [162016]

**Ink:** Tuxedo Black Memento Ink Pad [132708], Pretty Peacock Classic Stampin' Pad [150083], Pretty Peacock Stampin' Blends Combo Pack [161676], Balmy Blue Stampin' Blends Combo Pack [154830], Granny Apple Green Stampin' Blends Combo Pack [154885]

**Paper:** A Walk In The Forest 12" X 12" Designer Series Paper [162377], Pretty Peacock 8-1/2" X 11" Cardstock [150880], Garden Green 8-1/2" X 11" Cardstock [102584], Basic White 8-1/2" X 11" Thick Cardstock [159229], Basic White 8-1/2" X 11" Cardstock [159276],

**Embellishments:** Silver & White 1/2" Sheer Ribbon [162149], Stampin' Dimensionals [104430] **Tools**: Deckled Circles Dies [162286], Mini Stampin' Cut & Emboss Machine [150673