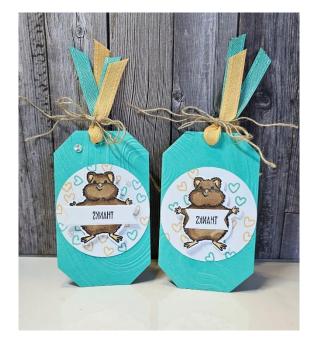

## Hump Day Lunch Break- Hearts & Hugs

May 8, 2024

Measurements Summer Splash: 4-1/4" x 2-1/2" Basic White: 4" x 5-1/4"

Supply List

- Hearts & Hugs Bundle [163667]
- Countryside Corners Dies [161471]
- Summer Splash 8-1/2" X 11 Cardstock [163797]
- Basic White 8-1/2" X 11" Cardstock [159276]
- 2-3/8" (6 Cm) Circle Punch [161354]
- So Swirly Embossing Folder [163791]
- Tuxedo Black Memento Ink Pad [132708]
- Summer Splash Classic Stampin Pad [163809]
- Peach Pie Classic Stampin Pad [163810]
- Pecan Pie Stampin' Blends Combo Pack [161674]
- Peach Pie Stampin' Blends Combo Pack [163827]
- Iridescent Faceted Gems [163368]
- Stampin' Dimensionals [104430]
- Stampin' Cut & Emboss Machine [149653]