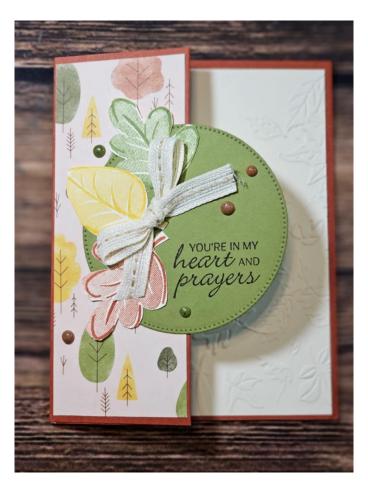

### **Stamps**

Caring Leaves Photopolymer Stamp Set [164273] So Sincere Cling Stamp Set (English) [162283]

## **Paper**

Sweet Days Of Autumn 12" X 12" Designer Series Paper [166498]
Cajun Craze 8-1/2" X 11" Cardstock [119684]
Old Olive 8-1/2" X 11" Cardstock [100702]
Very Vanilla 8-1/2" X 11" Cardstock [101650]

#### Ink

Cajun Craze Classic Stampin' Pad [147085 Early Espresso Classic Stampin' Pad [147114] Crushed Curry Classic Stampin' Pad [147087] Old Olive Classic Stampin' Pad [147090]

#### **Embellishment & Tools**

Pecan Pie 3/8" (1 Cm) Center Stripe Ribbon [162744] Adhesive-Backed Speckled Dots [162191] Stylish Shapes Dies [159183] Leaf Fall 3D Embossing Folder [159847] Dimensionals [104430]

#### Measurements

Cajun Craze cardstock: 8-1/2" x 5-1/2"

Very Vanilla cardstock: 4" x 5-1/4", 3-1/4" x 3-1/4",

scraps for fussy cut images

Old Olive cardstock: 3-1/4" x3-1/4" Sweet Days of Autumn DSP: 2" x 5-1/4"