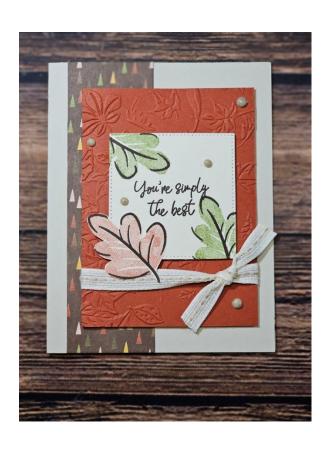

# Caring Leaves Project sheet

## **Stamps**

Caring Leaves Photopolymer Stamp Set [164273] Paper

Sweet Days Of Autumn Designer Series Paper [166498]

Cajun Craze 8-1/2" X 11" Cardstock [119684] Basic Beige 8-1/2" X 11" Cardstock [164511] Very Vanilla 8-1/2" X 11" Cardstock [101650] Ink

Cajun Craze Classic Stampin' Pad [147085] Early Espresso Classic Stampin' Pad [147114] Old Olive Classic Stampin' Pad [147090]

## **Embellishment and Tools**

Pecan Pie 3/8" (1 Cm) Center Stripe Ribbon [162744] Adhesive-Backed Speckled Dots [162191] Stylish Shapes Dies [159183] Leaf Fall 3D Embossing Folder [159847] Dimensionals [104430]

#### Measurements

Basic Biege cardstock: 8-1/2" x 5-1/2" Sweet Days of Autumn DSP: 2" x 5-1/2" Cajun Craze cardstock: 3-1/4" x 4-1/2"

Very Vanilla cardstock: 4" x 5-1/4", 2-1/2" x 2-1/2"