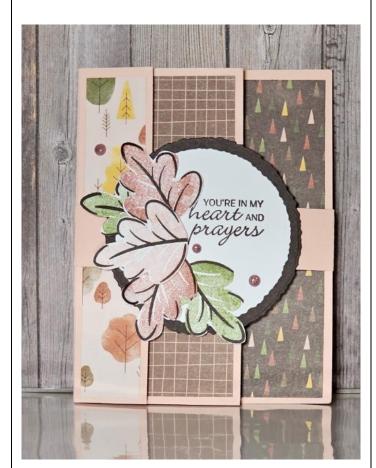

### Stamps

Caring Leaves Photopolymer Stamp Set [164273] So Sincere Cling Stamp Set (English) [162283]

## **Paper**

Sweet Days Of Autumn 12" X 12" Designer Series Paper [166498]

Petal Pink 8-1/2" X 11" Cardstock [146985] Basic White 8-1/2" X 11" Cardstock [159276] Early Espresso 8-1/2" X 11" Cardstock [119686]

## Ink

Cajun Craze Classic Stampin' Pad [147085 Early Espresso Classic Stampin' Pad [147114] Old Olive Classic Stampin' Pad [147090]

#### **Embellishment & Tools**

Adhesive-Backed Speckled Dots [162191] Deckled Circles Dies [162286] Leaf Fall 3D Embossing Folder [159847] Dimensionals [104430]

#### Measurements

Petal Pink cardstock: 5-1/2" x 11", 1" x 11"

Basic White cardstock: 2-1/2" x 5-1/4", 3-1/4" x 3-

1/4", scraps for fussy cut images

Early Espresso cardstock: 3-1/2" x3-1/2"

Sweet Days of Autumn DSP:

• 1" x 5-1/4"

• 2-1/2" x 5-1/4"

• 4" x 5-1/4"