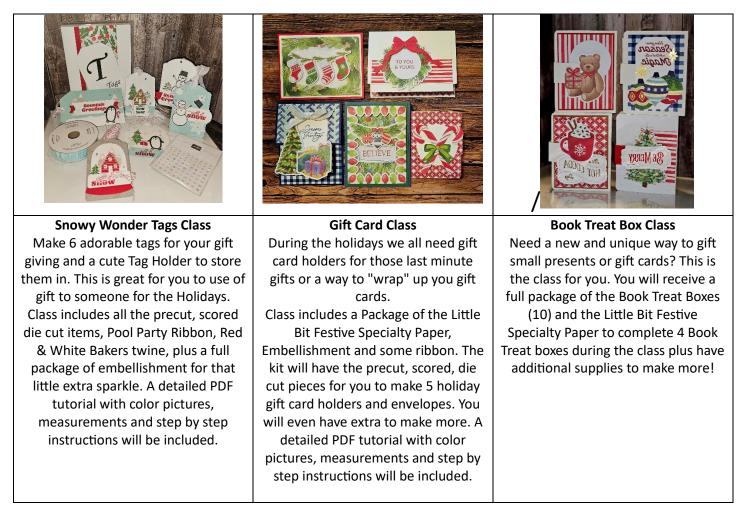

## Upcoming Events/Classes

### Santa's Workshop: https://lp.constantcontactpages.com/ev/reg/rp6nke3/lp/a2236547-8c8e-411b-bef7-98fd8e9212b5

#### Registration ends: 12/11/24

December Studio Card Club: <u>https://conta.cc/3ZFJomc</u> Registration ends 12/10/24 For more information about Studio Card Club: <u>https://mystampstudio.com/clubs-and-classes/</u>